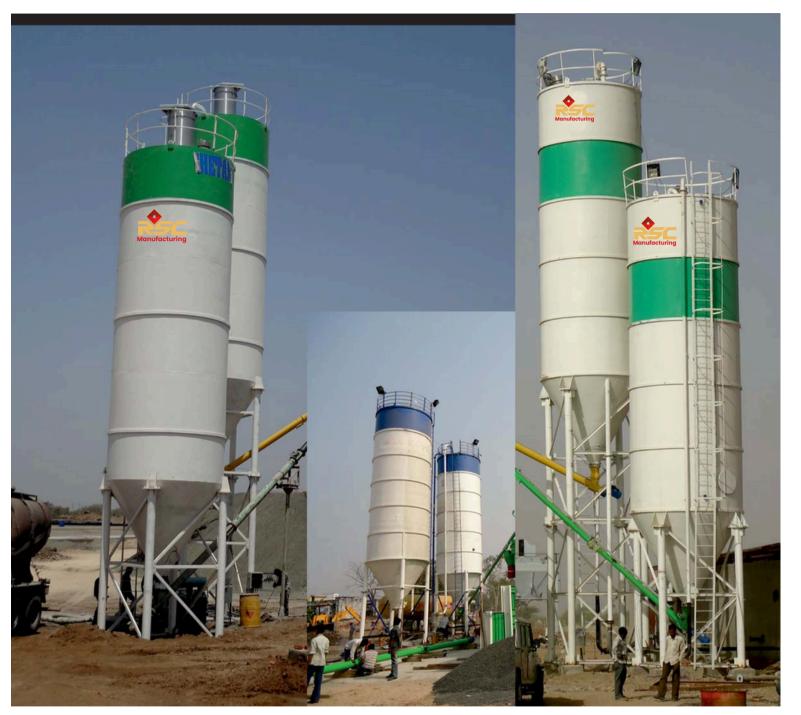

## Cement / Fly Ash Storage Silo (Cap.50 to 200 Ton)

## **INTRODUCTION:**

"PLUS" make Cement / Fly Ash Storage Silo is mostly used for Storage of Cement / Fly Ash in bulk. TheseSilosareusedwithConcreteBatching/MixingPlantandthereisnoneedofCement/FlyAshGodown.It will also decrease wastage of Cement / Fly Ash at the site. The silos protect cement/Flyash from rain and atmosphericmoistureandwindatsite. Available in different capacities from 50 Ton to 200 Ton Storage.

Mobile silos in capacities starting from 20 ton upto 200 tons can be produced on demand.

Heavy duty Legs and supporting structure. Designed and developed as user friendly.. No wastage of raw material stored in the silo.