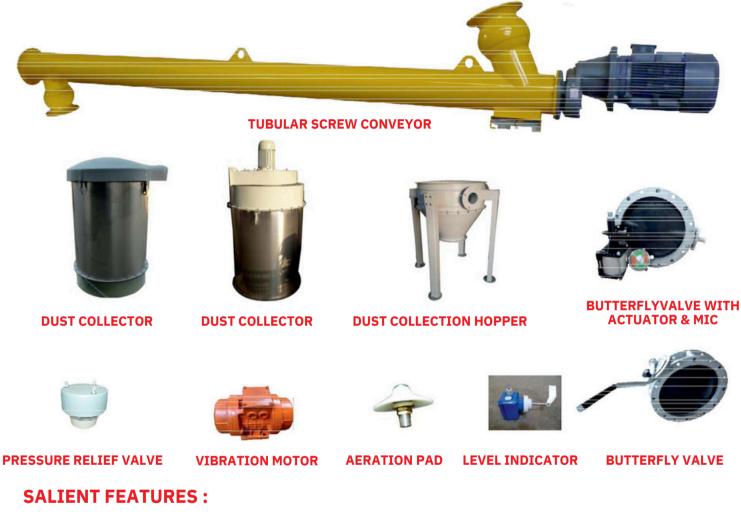

## **OPTIONALACCESSORIES:**

Silo Dust Collector (Top and Ground Mounted) Pressure Relief Valve Level Indicator Airation System with accessories. Horizontal and Vertical Screw conveyor system for Cement / FlyAsh Feeding. Inclined Screw Conveyor System with necessary fitments and accessories.